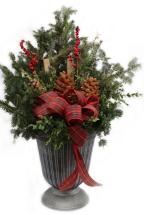

## Holiday Pots, Basket & Novelties

**Holiday Pot**-6" Plastic Pot, Greened & Decorated berries, white birch sticks, pinecones, holiday balls & bow

**8" Holiday Tin**–Holiday pot filled with fresh cut mixed greens and adorned with pinecones, berries, holiday balls & accented with beautiful bow

**Mixed Evergreen Windowbox**–Rectangular container, filled with mixed greens, boxwood, pinecones, berries & decorative bow

**8" Burlap Holiday Planter**–Pot covered in burlap, greened with balsam, cedar, natural decorations & wrapped in a red bow