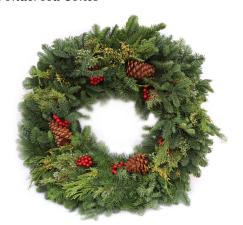

**12" Traditional Wreath** – Decorated with pinecones, berries & an elegant bow

12" Fancy Decorated Wreath

- Decorated
with 3 picks,
pinecones, natural, & elegant
bow

White Pine 25ft per coil

Boxwood 25ft per coil Cedar 25ft per coil