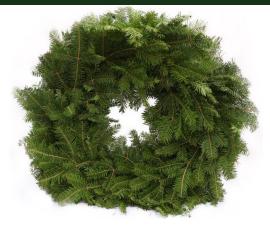

#### **Plain Wreaths:**

24" Wreath 12" Wreath

48" Wreath 30" Wreath

60" Wreath 72" Wreath

80" Wreath

Santa's Special Wreath-18" Ring very heavily made with Noble Fir, Incense Cedar, Berried Juniper, Red Berries, & Ponderosa Cones