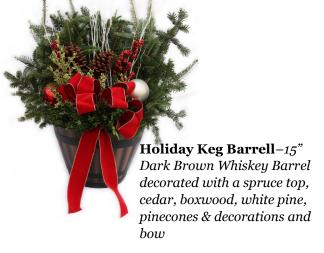

**12" Decorated Holiday Tin**–12" Tin greened with fraser fir, cedar, white pine and juniper, holiday decorations & a bow

**10" Welcome Pot**–Welcome Pot greened with fraser fir, juniper, cedar & decorated with natural decorations & a how