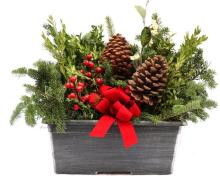

**Mixed Evergreen Windowbox**–Rectangular container, filled with mixed greens, boxwood, pinecones, berries & decorative bow

**8" Burlap Holiday Planter**–Pot covered in burlap, greened with balsam, cedar, natural decorations & wrapped in a red bow