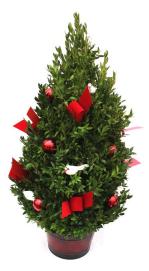

**Decorated Boxwood Tree**–18" boxwood tree decorated tasteful with ribbon, pinecones – these trees will last the whole season long!