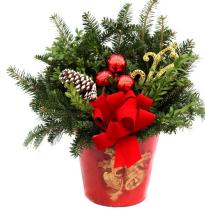

**12" Decorated Holiday Tin**–12" Tin greened with fraser fir, cedar, white pine and juniper, holiday decorations & a bow

**10" Welcome Pot**–Welcome Pot greened with fraser fir, juniper, cedar & decorated with natural decorations & a how