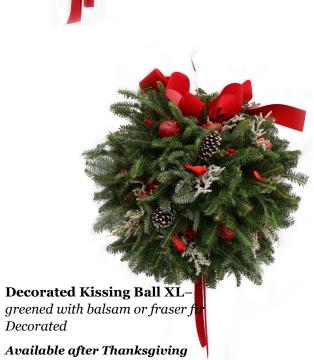

**Memorial Pillow**–12" Frame greened w/balsam decorated with a bow, pinecones and berries

**Memorial 20" Blanket**–20" *Frame greened w/* balsam decorated with a bow, pinecones & berries

12" Wreath with an Elegant bow