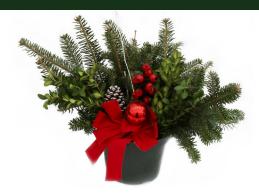

## Holiday Pots, Basket & Novelties

**Holiday Pot**-6" Plastic Pot, Greened & Decorated berries, white birch sticks, pinecones, holiday balls & bow

**8" Holiday Tin**–Holiday pot filled with fresh cut mixed greens and adorned with pinecones, berries, holiday balls & accented with beautiful bow

**Mixed Evergreen Windowbox**–Rectangular container, filled with mixed greens, boxwood, pinecones, berries & decorative bow

**8" Burlap Holiday Planter**–Pot covered in burlap, greened with balsam, cedar, natural decorations & wrapped in a red bow