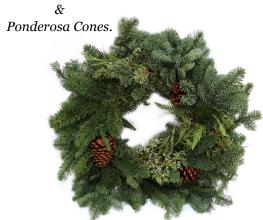

#### **Plain Wreaths:**

24" Wreath 12" Wreath

48" Wreath 30" Wreath

60" Wreath 72" Wreath

80" Wreath

Santa's Special Wreath-18" Ring very heavily made with Noble Fir, Incense Cedar, Berried Juniper, Red Berries, & Ponderosa Cones