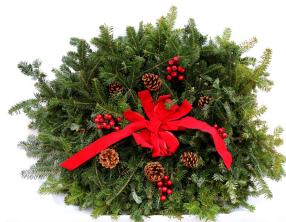

**12" Traditional Wreath** – Decorated with pinecones, berries & an elegant bow

12" Fancy Decorated Wreath

- Decorated
with 3 picks,
pinecones, natural, & elegant
bow

White Pine 25ft per coil

Boxwood 25ft per coil Cedar 25ft per coil