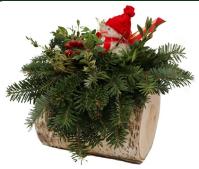

## Holiday Pots, Basket & Novelties

**Birch Log Centerpiece**—Natural Birch log greened with an assortment of Fraser fir & cedar, tasteful decorated with holiday decorations

**Decorated Birch Bundle**—Three bunch birch logs tied together with a rustic twine handle . Decorated with a bow and small pinecones and berries