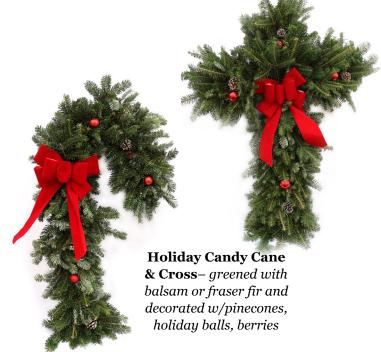

### 12" Noble Fir Wreath-Noble Fir, Incense cedar, Berried Juniper,

**Roping:** 

**Door Swags:** 

- Northwest Evergreen Swag Noble fir with incense cedar, berried juniper, & ponderosa cones
- Jumbo Door Swag Extra large door swag made of noble fir, incense cedar, berries juniper, & ponderosa cones