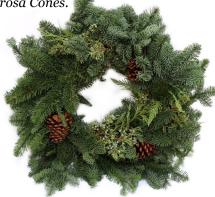

#### **Plain Wreaths:**

24" Wreath 12" Wreath

48" Wreath 30" Wreath

60" Wreath 72" Wreath

80" Wreath

Santa's Special Wreath-18" Ring very heavily made with Noble Fir, Incense Cedar, Berried Juniper, Red Berries, & Ponderosa Cones