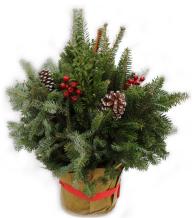

**Decorated Boxwood Tree**–18" boxwood tree decorated tasteful with ribbon, pinecones – these trees will last the whole season long!