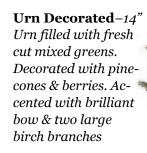

# Holiday Planters & Containers

Tuscany Pot-13"
Large burgundy
square pot filled
with fresh cut mixed
greens. Accented
with holiday glass
balls & ribbon as
well as a brilliant
bow & two large
birch branches