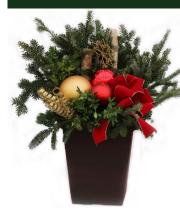

# Holiday Planters & Containers

Tuscany Pot-13"
Large burgundy
square pot filled
with fresh cut mixed
greens. Accented
with holiday glass
balls & ribbon as
well as a brilliant
bow & two large
birch branches