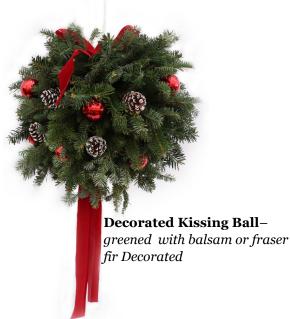

**Memorial Pillow**–12" Frame greened w/balsam decorated with a bow, pinecones and berries

**Memorial 20" Blanket**–20" *Frame greened w/* balsam decorated with a bow, pinecones & berries

12" Wreath with an Elegant bow