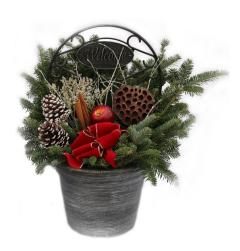

## Holiday Pots, Basket & Novelties

**Birch Log Centerpiece**—Natural Birch log greened with an assortment of Fraser fir & cedar, tasteful decorated with holiday decorations

**Decorated Birch Bundle**—Three bunch birch logs tied together with a rustic twine handle . Decorated with a bow and small pinecones and berries